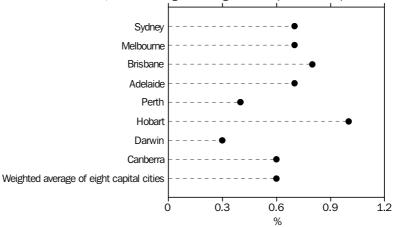

#### CAPITAL CITIES COMPARISON

ALL GROUPS CPI

ALL GROUPS CPI, Percentage change from previous quarter

At the All groups level, the CPI rose in all of the eight capital cities, with Hobart recording the largest movement.

Over the last twelve months to December quarter 2017, the All groups CPI (+1.9%) has risen across all eight capital cities, with Adelaide (+2.3%), Sydney (+2.2%), Melbourne (+2.2%) and Canberra (+2.2%) recording the largest movements.

# ALL GROUPS CPI, All groups index numbers and percentage changes

|                                          | INDEX     |                 |                 |
|------------------------------------------|-----------|-----------------|-----------------|
|                                          | NUMBER(a) | PERCENTAGE CHA  | ANGE            |
|                                          | Dec Qtr   | Sep Qtr 2017 to | Dec Qtr 2016 to |
|                                          | 2017      | Dec Qtr 2017    | Dec Qtr 2017    |
| Sydney                                   | 113.3     | 0.7             | 2.2             |
| Melbourne                                | 112.3     | 0.7             | 2.2             |
| Brisbane                                 | 112.3     | 0.8             | 1.9             |
| Adelaide                                 | 111.2     | 0.7             | 2.3             |
| Perth                                    | 109.9     | 0.4             | 0.8             |
| Hobart                                   | 110.3     | 1.0             | 2.1             |
| Darwin                                   | 109.7     | 0.3             | 1.0             |
| Canberra                                 | 110.3     | 0.6             | 2.2             |
| Weighted average of eight capital cities | 112.1     | 0.6             | 1.9             |