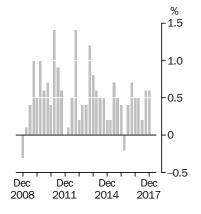

#### **All Groups CPI** Quarterly change

# THE ALL GROUPS CPI

- rose 0.6% this quarter, compared with a rise of 0.6% in the September quarter 2017.
- rose 1.9% over the twelve months to the December quarter 2017, compared with a rise of 1.8% over the twelve months to the September quarter 2017.