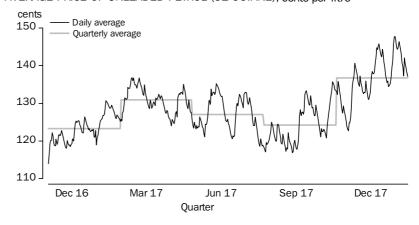

The following graph shows the pattern of the average daily prices for unleaded petrol for the eight capital cities over the last fifteen months.

# AVERAGE PRICE OF UNLEADED PETROL (91 OCTANE), cents per litre

Over the twelve months, the transport group rose 3.3%.

In seasonally adjusted terms, the transport group rose 2.7% this quarter. The main contributor to the rise is automotive fuel (+10.4%).