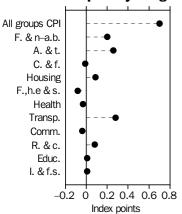

#### **Contribution to quarterly change**

#### MAIN CONTRIBUTORS TO CHANGE

CPI GROUPS

The discussion of the CPI groups below is ordered in terms of their absolute significance to the change in All groups index points for the quarter (see Tables 6 and 7). Unless otherwise stated, the analysis is in original terms.