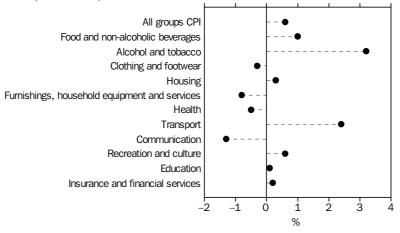

# KEY FIGURES

| WEIGHTED AVERAGE OF EIGHT CAPITAL CITIES      | Sep Qtr 2017 to<br>Dec Qtr 2017 | Dec Qtr 2016 to<br>Dec Qtr 2017 |  |
|-----------------------------------------------|---------------------------------|---------------------------------|--|
|                                               | % change                        | % change                        |  |
| All groups CPI                                | 0.6                             | 1.9                             |  |
| Food and non-alcoholic beverages              | 1.0                             | -0.2                            |  |
| Alcohol and tobacco                           | 3.2                             | 7.3                             |  |
| Clothing and footwear                         | -0.3                            | -3.0                            |  |
| Housing                                       | 0.3                             | 3.4                             |  |
| Furnishings, household equipment and services | -0.8                            | -0.8                            |  |
| Health                                        | -0.5                            | 4.0                             |  |
| Transport                                     | 2.4                             | 3.3                             |  |
| Communication                                 | -1.3                            | -3.4                            |  |
| Recreation and culture                        | 0.6                             | 0.6                             |  |
| Education                                     | 0.1                             | 3.2                             |  |
| Insurance and financial services              | 0.2                             | 1.3                             |  |
| CPI analytical series                         |                                 |                                 |  |
| All groups CPI, seasonally adjusted           | 0.6                             | 2.0                             |  |
| Trimmed mean                                  | 0.4                             | 1.8                             |  |
| Weighted median                               | 0.4                             | 2.0                             |  |

# OVERVIEW OF CPI MOVEMENTS

- The most significant price rises this quarter are automotive fuel (+10.4%), tobacco (+8.5%), domestic holiday travel and accommodation (+6.3%) and fruit (+9.3%).
- The most significant offsetting price falls this quarter are international holiday travel and accommodation (-1.7%), audio visual and computing equipment (-3.5%), and telecommunication equipment and services (-1.4%).